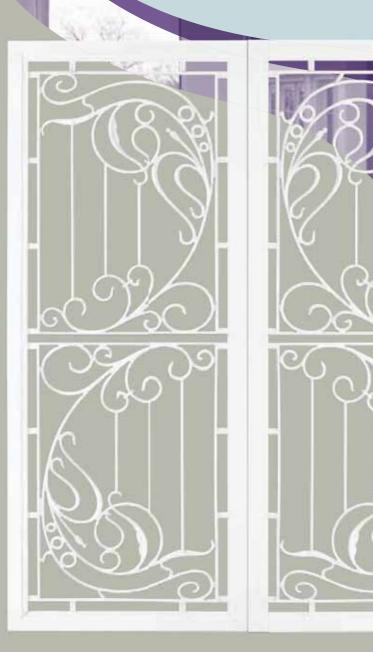

## **COLONIAL CASTINGS** S

8

SP53 2 per door

1

.

SP56 2 per door

SP34AB

SP52

b

2 per door

SP35AB

NAME AND ADDRESS OF

SP14AB

1000 

SUP

00

10.10

SP18AB

=

6

SP51AB

#### SP29AB

SP57AB

#### SP31AB

**SP10** 

SP61AB & SP62AB These doors feature elegant decorative designs imposed on glass panels. To clean simply wipe over with a damp cloth, avoid all acid based cleaners.

SP62AB

SP55 2 per door SP61AB