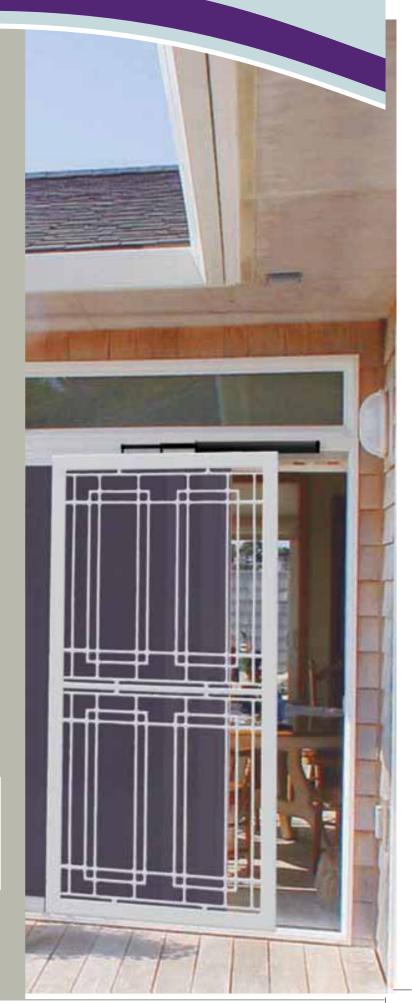

## COLONIAL CASTINGS SLIDING DOORS

SP10S Suits 900mm Sliding Door Openings

SP14S\*/SP15B\*

SP109/SP109S/SP112S Suits 700mm to 1200mm Sliding Door Openings

SP15AB\*

SP48S\* 2 per door