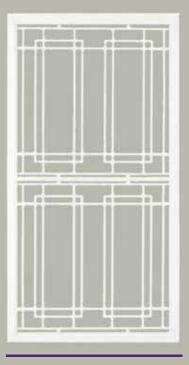

# COLONIAL CASTINGS SAFETY SCREEN DOORS & GRILLS







## **COLONIAL CASTINGS** S





8

SP53 2 per door

1

.





SP56 2 per door



SP34AB

SP52

b

2 per door

SP35AB

NAME AND ADDRESS OF

SP14AB

1000 

SUP

00

10.10

SP18AB

=

6

SP51AB

#### SP29AB

SP57AB

#### SP31AB







**SP10** 



SP61AB & SP62AB These doors feature elegant decorative designs imposed on glass panels. To clean simply wipe over with a damp cloth, avoid all acid based cleaners.

SP62AB

SP55 2 per door SP61AB











## COLONIAL CASTINGS HINGED DOORS





## COLONIAL CASTINGS SLIDING DOORS





SP10S Suits 900mm Sliding Door Openings



SP14S\*/SP15B\*

SP109/SP109S/SP112S Suits 700mm to 1200mm Sliding Door Openings



SP15AB\*



SP48S\* 2 per door



#### SP15BB\*



#### CC290 Sliding Door Closer

- Automatic sliding door closer
- No electric power required
- Easy to install
- Adjustable closing speed
- Available in a range of colours to match existing sliding doors.
- Connecting pin and catch can be removed to keep the door open.
- Suits right and left handed opening doors



\* Doors are designed to suit 900mm to 1200mm sliding door openings

### **COLONIAL CASTINGS**

Established in 1947 **Colonial Castings** is an Australian owned company that has been making quality safety screen panels to suit safety doors for over 20 years. Rust will never be a problem, all door inserts are gravity die cast in 100% recyclable aluminium, which is also known for its durability and strength. The frames are constructed from