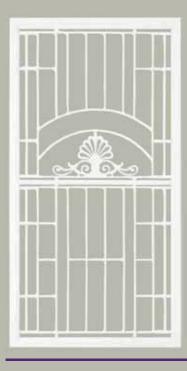

## **COLONIAL CASTINGS** S

8

SP53 2 per door

1

.

SP56 2 per door

SP34AB

SP52