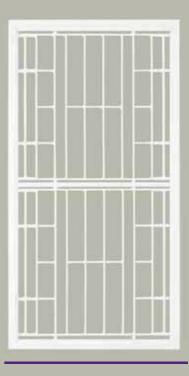

# COLONIAL CASTINGS SAFETY SCREEN DOORS & GRILLS







## **COLONIAL CASTINGS** S





8

SP53 2 per door

1

.





SP56 2 per door



SP34AB

SP52

b

2 per door

SP35AB

NAME AND ADDRESS OF

SP14AB

1000 

SUP

00

10.10

SP18AB

=

6

SP51AB

#### SP29AB

SP57AB

#### SP31AB







**SP10** 



SP61AB & SP62AB These doors feature elegant decorative designs imposed on glass panels. To clean simply wipe over with a damp cloth, avoid all acid based cleaners.

SP62AB

SP55 2 per door SP61AB











## COLONIAL CASTINGS HINGED DOORS





## COLONIAL CASTINGS SLIDING DOORS





SP10S Suits 900mm Sliding Door Openings



SP14S\*/SP15B\*

SP109/SP109S/SP112S Suits 700mm to 1200mm Sliding Door Openings



SP15AB\*



SP48S\* 2 per door



#### SP15BB\*



#### CC290 Sliding Door Closer

- Automatic sliding door closer
- No electric power required
- Easy to install
- Adjustable closing speed
- Available in a range of colours to match existing sliding doors.
- Connecting pin and catch can be removed to keep the door open.
- Suits right and left handed opening doors



\* Doors are designed to suit 900mm to 1200mm sliding door openings

### **COLONIAL CASTINGS**

Established in 1947 **Colonial Castings** is an Australian owned company that has been making quality safety screen panels to suit safety doors for over 20 years. Rust will never be a problem, all door inserts are gravity die cast in 100% recyclable aluminium, which is also known for its durability and strength. The frames are constructed from extruded aluminium. To