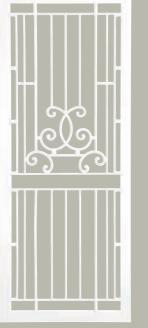

## **COLONIAL CASTINGS** S

8

SP53 2 per door

1

.

SP56 2 per door

SP34AB

SP52