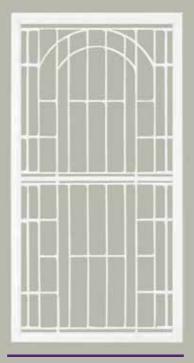

# COLONIAL CASTINGS SAFETY SCREEN DOORS & GRILLS







## **COLONIAL CASTINGS** S





8

SP53 2 per door

1

.





SP56 2 per door



SP34AB

SP52

b

2 per door

SP35AB

NAME AND ADDRESS OF

SP14AB

1000 

SUP

00

10.10

SP18AB

=

6

SP51AB

#### SP29AB

SP57AB

#### SP31AB







**SP10** 



SP61AB & SP62AB These doors feature elegant decorative designs imposed on glass panels. To clean simply wipe over with a damp cloth, avoid all acid based cleaners.

SP62AB

SP55 2 per door SP61AB











## COLONIAL CASTINGS HINGED DOORS





## COLONIAL CASTINGS SLIDING DOORS





SP10S Suits 900mm Sliding Door Openings



SP14S\*/SP15B\*

SP109/SP109S/SP112S Suits 700mm to 1200mm Sliding Door Openings



SP15AB\*



SP48S\* 2 per door



#### SP15BB\*



#### CC290 Sliding Door Closer

- Automatic sliding door closer
- No electric power required
- Easy to install
- Adjustable closing speed
- Available in a range of colours to match existing sliding doors.
- Connecting pin and catch can be removed to keep the door open.
- Suits right and left handed opening doors



\* Doors are designed to suit 900mm to 1200mm sliding door openings

### **COLONIAL CASTINGS**

Established in 1947 **Colonial Castings** is an Australian owned company that has been making quality safety screen panels to suit safety doors for over 20 years. Rust will never be a problem, all door inserts are gravity die cast in 100% recyclable aluminium, which is also known for its durability and strength. The frames are const