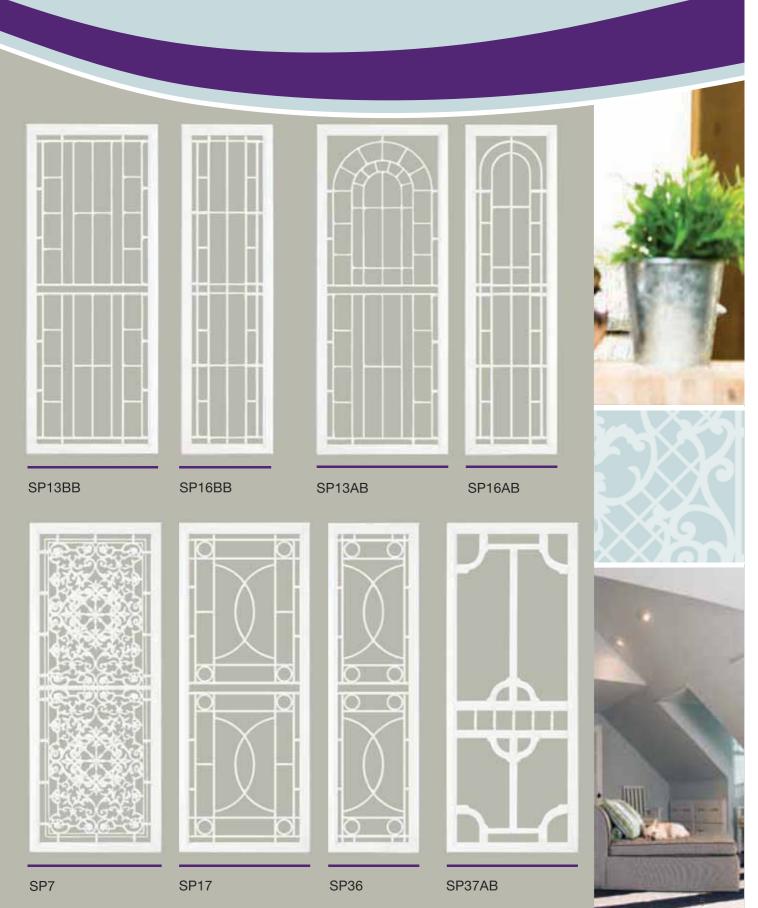

# COLONIAL CASTINGS SAFETY SCREEN DOORS & GRILLS







## **COLONIAL CASTINGS** S





8

SP53 2 per door

1

.





SP56 2 per door



SP34AB

SP52

b

2 per door

SP35AB

NAME AND ADDRESS OF

SP14AB

1000 

SUP

00

10.10

SP18AB

=

6

SP51AB

#### SP29AB

SP57AB

#### SP31AB







**SP10** 



SP61AB & SP62AB These doors feature elegant decorative designs imposed on glass panels. To clean simply wipe over with a damp cloth, avoid all acid based cleaners.

SP62AB

SP55 2 per door SP61AB











## COLONIAL CASTINGS HINGED DOORS





## COLONIAL CASTINGS SLIDING DOORS





SP10S Suits 900mm Sliding Door Openings



SP14S\*/SP15B\*

SP109/SP109S/SP112S Suits 700mm to 1200mm Sliding Door Openings



SP15AB\*



SP48S\* 2 per door



#### SP15BB\*



#### CC290 Sliding Door Closer

- Automatic sliding door closer
- No electric power required
- Easy to install
- Adjustable closing speed
- Available in a range of colours to match existing sliding doors.
- Connecting pin and catch can be removed to keep the door open.
- Suits right and left handed opening doors



\* Doors are designed to suit 900mm to 1200mm sliding door openings

### **COLONIAL CASTINGS**

Established in 1947 **Colonial Castings** is an Australian owned company that has been making quality safety screen panels to suit safety doors for over 20 years. Rust