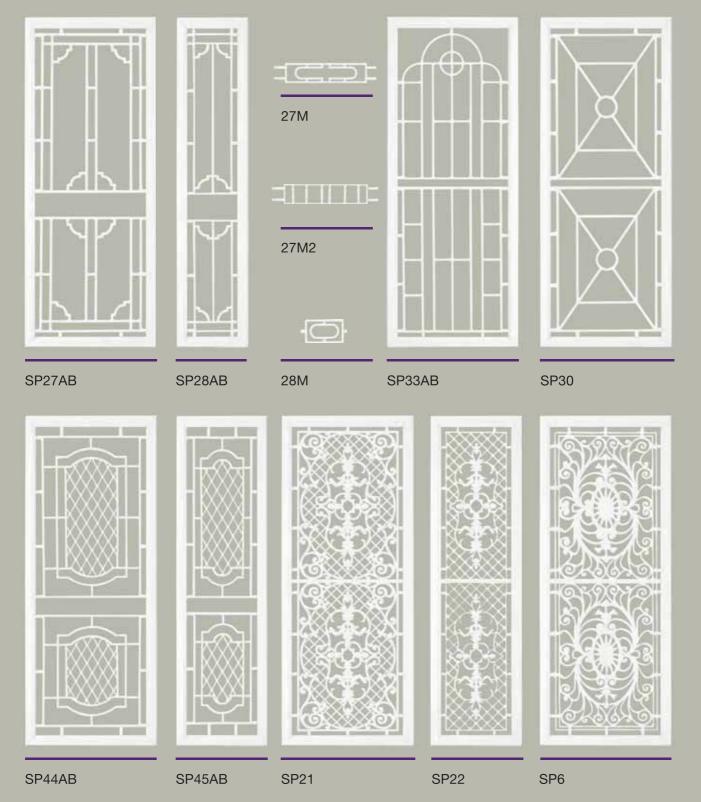

# COLONIAL CASTINGS SAFETY SCREEN DOORS & GRILLS







## **COLONIAL CASTINGS** S





8

SP53 2 per door

1

.





SP56 2 per door



SP34AB

SP52

b

2 per door

SP35AB

NAME AND ADDRESS OF

SP14AB

1000 

SUP

00

10.10

SP18AB

=

6

SP51AB

#### SP29AB

SP57AB

#### SP31AB







**SP10** 



SP61AB & SP62AB These doors feature elegant decorative designs imposed on glass panels. To clean simply wipe over with a damp cloth, avoid all acid based cleaners.

SP62AB

SP55 2 per door SP61AB











## COLONIAL CASTINGS HINGED DOORS





## COLONIAL CASTINGS SLIDING DOORS





SP10S Suits 900mm Sliding Door Openings



SP14S\*/SP15B\*

SP109/SP109S/SP112S Suits 700mm to 1200mm Sliding Door Openings



SP15AB\*



SP48S\* 2 per door



#### SP15BB\*



#### CC290 Sliding Door Closer

- Automatic sliding door closer
- No electric power required
- Easy to install
- Adjustable closing speed
- Available in a range of colours to match existing sliding doors.
- Connecting pin and catch can be removed to keep the door open.
- Suits right and left handed opening doors



\* Doors are designed to suit 900mm to 1200mm sliding door openings

### **COLONIAL CASTINGS**

Established in 1947 **Colonial Castings** is an Australian owned company that has been making quality safety screen panels to suit safety doors for over 20 years. Ru